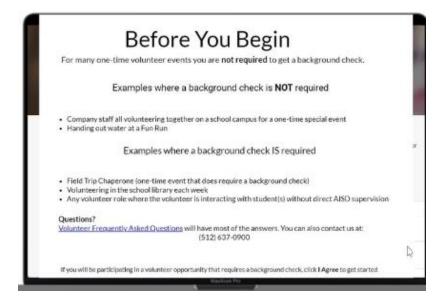

Who **needs** to complete this type of volunteer background check:

- People who will be volunteering for more than a one-time event at your school.
- Anyone driving students (who are not their own children) during field trips.
- Volunteers who interact with students without direct supervision at all times.
- Volunteers working with students virtually (via electronic device).

Who may not need to complete a criminal history background check:

- One-time visitors and volunteers. They must go through RAPTOR like all visitors.
- AISD Vendors and Contractors must complete AISD's fingerprinting requirement. They need to contact <u>backgroundcheckreviews@austinisd.org</u>
- Student teachers, observers, and those seeking credit for an academic program need to contact the AISD Human Resources Student Teacher Program for background checks.

 If you are only volunteering for a one-time event (NOT including field trips), you do not need to complete the background check. You can be processed as a "Visitor" on campus. If you do need the background check, please Click the blue "Next" button at the bottom right.