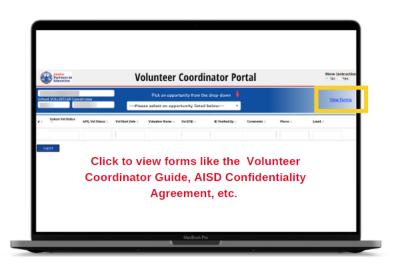

9. To view helpful forms like the AISD Confidentiality Agreement, Volunteer Registration Instructions, and additional resources, click View Forms.

10. To export the list of approved volunteers, scroll to the very bottom left of your screen and click the blue Export button. The list will be downloaded as an excel spreadsheet and can be found in the "Downloads" folder on your computer.