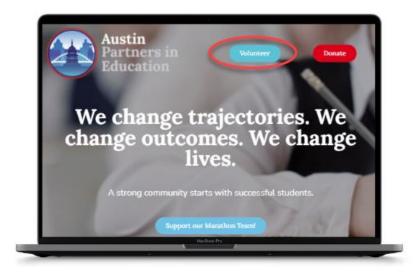

# Volunteer Registration: Step-by-Step Instructions

The procedure for volunteer registration is as follows:

- 1. Visit <u>www.austinpartners.org</u>
- 2. Click the **Volunteer** button at the top right.