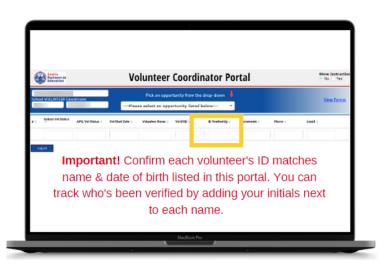

7. **Important Step!** The first day a volunteer visits your campus, you must verify that the name and date of birth on their photo ID matches the information listed in this portal. When using the drop-down menu to update a volunteer's status, please add your initials in the "ID verified by" box. Without initials, the information on your link will not be saved properly.