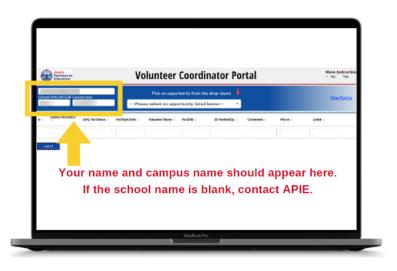

2. Once logged in, the coordinator should see their campus and name in the upper left corner.

3. To view the list of approved volunteers, click the drop-down menu and select the opportunity.

| Furthers in<br>Education      | Volunteer Coordinator Portal           | Show Instruction<br>• No Ses |
|-------------------------------|----------------------------------------|------------------------------|
| theel VOLLINTEER Caendinater  | Pick an opportunity from the drop-down | Vew Forms                    |
| School Vel Status APIE Vel Da |                                        | Enst -                       |
| 1401                          |                                        | Л                            |
|                               |                                        |                              |
|                               |                                        | 0.0 80                       |
| Click                         | the arrow to view approved volunt      | eers                         |
| Click                         | under each opportunity.                | eers                         |