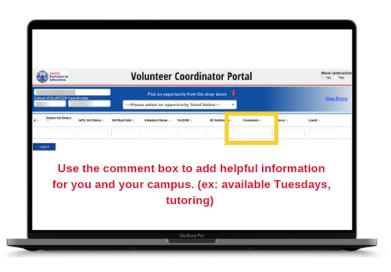

4. Coordinators can use the comment box to document information that is helpful for them and their campus. If coordinators have any concerns that require immediate attention, please contact APIE's School Connection Manager.