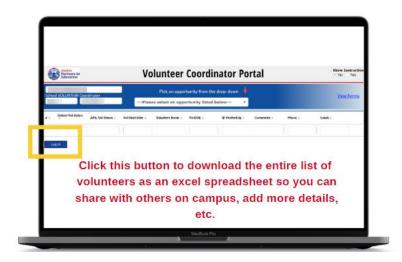

9. To view helpful forms like the AISD Confidentiality Agreement, Volunteer Registration Instructions, and additional resources, click View Forms.

10. To export the list of approved volunteers, scroll to the very bottom left of your screen and click the blue Export button. The list will be downloaded as an excel spreadsheet and can be found in the "Downloads" folder on your computer.