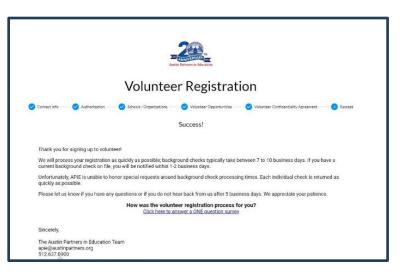

10. Success! You completed the volunteer registration form. You will immediately receive an email confirmation from APIE. It can take up to 2 weeks for your background check to be processed. Within 2 weeks you'll receive another email from APIE with your status and the name of the Volunteer Coordinator at the school you selected.