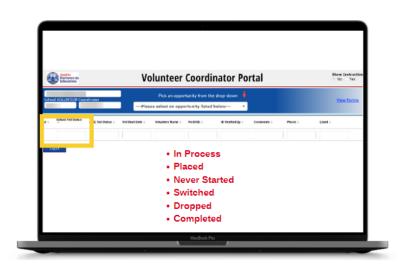

- 5. When a new volunteer shows up on your portal, you can contact them to invite them to support your school in specific ways. Volunteers may also contact you to ask about volunteering. You have the option to update their volunteer status in the left-hand "School Reported Status" box. These updates are for your campus, not APIE. There are 6 status options:
  - In Process: If you are working to place a volunteer.
  - **Placed** : Once you have officially assigned a volunteer to a role at your campus.
  - Never Started : When a volunteer doesn't respond or has decided not to volunteer.
  - **Switched**: A volunteer signed up for the wrong opportunity and needs to be placed in another volunteer opportunity instead.
  - **Dropped**: A volunteer starts an opportunity but then quits before the end of the school year.
  - **Completed Commitment**: At the end of the year, switch all remaining "Placed" to this status.