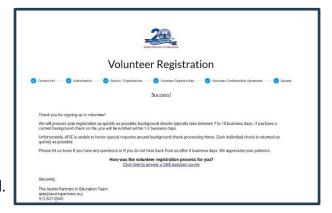

12. Success! You completed the volunteer registration form. You will immediately receive an email confirmation from APIE.
It can take up to 2 weeks for your background check to be processed. Within 2 weeks you'll receive another email from APIE with your status and the name of the Volunteer Coordinator at the school you selected.

13. Once you have an approved background check, your name will be on the school's volunteer list. Please contact the campus to learn about the school's volunteer needs and when you can begin.

Thank you for choosing to support our AISD schools!