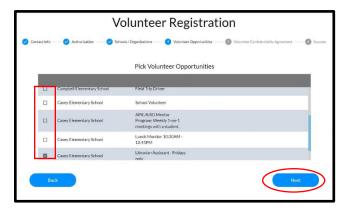

 Choose from the volunteer opportunities.
 First, click the check box to the left of the opportunity. Then, click the blue Next button.

11.Please read and electronically sign the AISD Volunteer Confidentiality Agreement form. First, by clicking on the box. Then, click "Next".