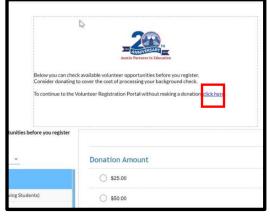

4. Pre-Registration page: It is **optional** to donate Move onto the next page by clicking on **Click Here** 

5. Volunteer Log In: If you are an existing volunteer, you will type the email address you've used in the past. If this is your first time registering, please click the "Create New Account" button.