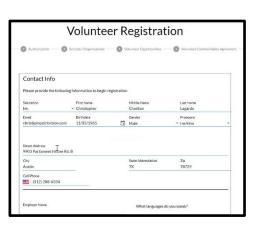

6. You will receive a 6-digit code in your inbox or Spam/Junk mailbox. Type this code and click Log In.

7. Please enter your contact information and answer a few questions. Then, click the blue "Next" button at the bottom right.