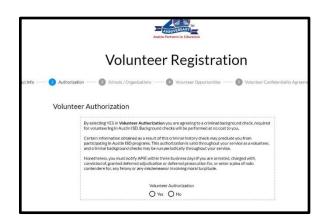

Volunteer Log In Welcome back. B Don't have an account?

8. Please authorize your background check by clicking **"Yes".** 

 Please select the campus you want to volunteer from the list. First, click the check box to the left of the school. You can select up to 5 schools. They are listed in alphabetical order. Then, click the blue Next button.