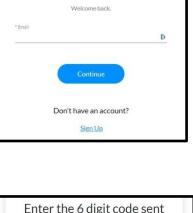

4. Pre-Registration page: It is **optional** to donate Move onto the next page by clicking on **Click Here** 

5. Volunteer Log In: If you are an existing volunteer, you will type the email address you've used in the past. If this is your first time registering, please click the "Create New Account" button.

6. You will receive a 6-digit code in your inbox or Spam/Junk mailbox. Type this code and click Log In.

7. Please enter your contact information and answer a few questions. Then, click the blue "Next" button at the bottom right.