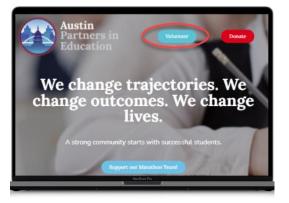

1. Visit <u>https://austinpartners.org</u>

2. Click the "Volunteer" button at the top right.

 If you are only volunteering for a one-time event (NOT including field trips), you do not need to complete the background check. You can be processed as a "Visitor" on campus.